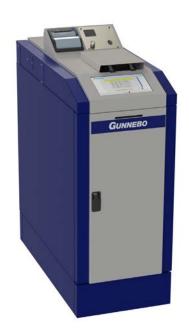

### SafeRecycling R7/RS7

Full service cash recycling system combining efficient depositing and dispensing with secure cash storage.

- R7 note model counts 10 notes per second with continuous deposit
- Manual deposit function with envelope slot
- 10" touch screen provides real-time visibility of cash balances and service detail
- Capacity of up to 16,400 notes depending on cassette configuration
- Multi-factor authentication ID, proximity and fingerprint
- Serial number recorded/note image captured
- Cash storage in a UL-291 certified safe with option for B-rated container
- RS7 model includes coin recycler sidecar