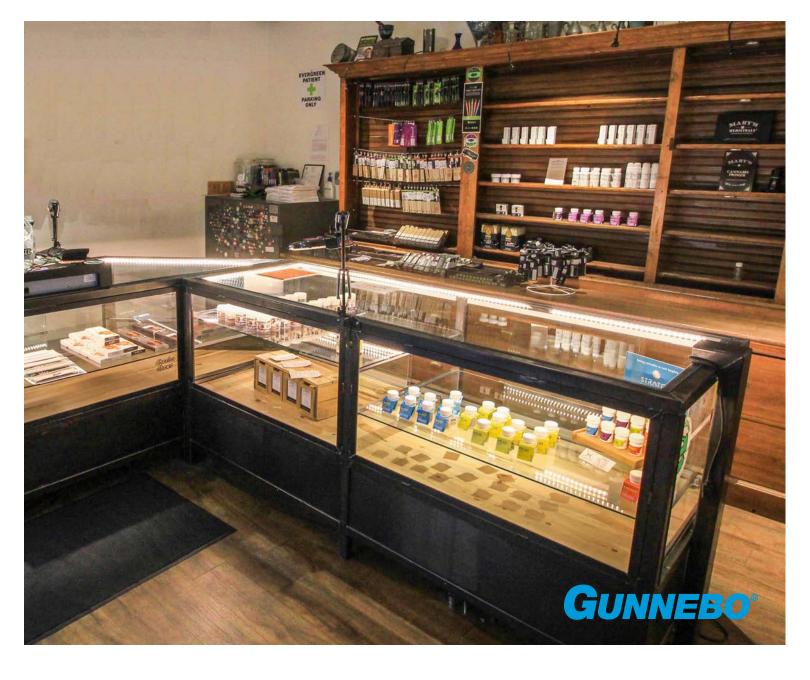

## Increase efficiencies and limit risks of theft and robbery

As state-licensed cannabis businesses lack access to banking services due to the legal gray area of bank compliance issues under federal law, many retailers, cultivators and distributors are increasingly forced to run a "cash-only" business.

This has left many cannabis owners exposed to a whole new set of business risks – for their operations, employees and customers.

**Security risks.** Large amounts of cash on premise leave cannabis owners vulnerable to employee theft and "smash and grab" robberies, putting employees and customers in harm's way.

The smart safe, cash recycler and remote online management solutions can be integrated across single or multiple cannabis facilities to increase cash visibility and improve operations.

By improving security, accountability and efficiency across your cannabis business, Gunnebo cash management solutions ensure your employees, customers and profits are kept safe and secure.