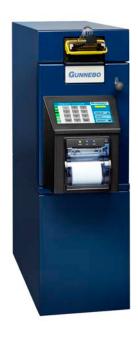

#### SecureCash Deluxe/Deluxe Plus

Compact and secure, these cash deposit systems are suitable for POS and other under-counter areas.

- One or two note acceptors with Deluxe or Deluxe Plus models
- Graphical user interface, touch screen and receipt printer
- Accepts up to 30 bundles of notes
- Notes are instantly registered, counted and deposited for secure safe storage
- Storage capacity between 1,200 and 4,400 notes depending on number of cassettes used
- Counterfeit detection
- Tube dispenser, sidecar and pedestal available