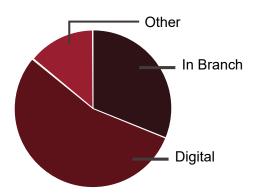

## ARE YOU READY FOR BRANCH TRANSFORMATION?

55% would prefer to open a checking account through digital channels.

**75%** of consumers visit a physical branch at least once a month.