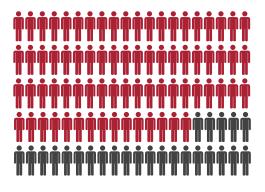

## ARE YOU READY FOR BRANCH TRANSFORMATION?

55% would prefer to open a checking account through digital channels.

**75%** of consumers visit a physical branch at least once a month.