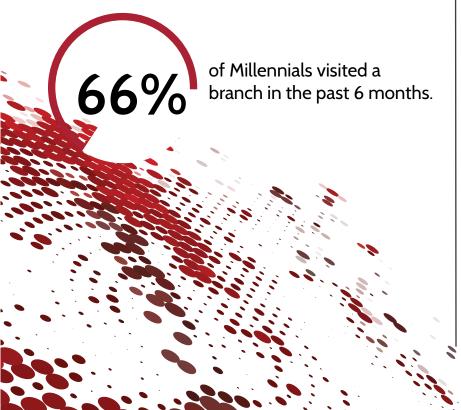

## ARE YOU READY FOR BRANCH TRANSFORMATION?

55% would prefer to open a checking account through digital channels.

**75%** of consumers visit a physical branch at least once a month.