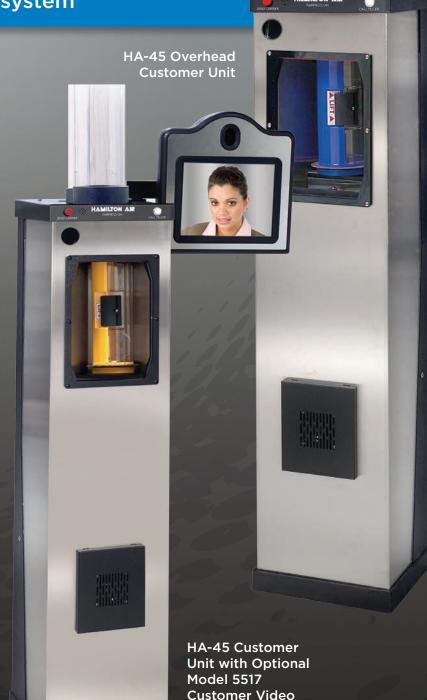

#### **Optional Customer Video Unit**

 Provides clear video communication with customers at remote locations

secure customer service

products

### Features of **HAMILTON AIR HA-45**

Engineered for outstanding reliability and superb cost-effectiveness

**Teller Unit** 

HA-45 is engineered to Hamilton's legendary high standards:

- Maximum teller space. The low-profile teller terminals allow for unsurpassed line-of-sight visibility.
- Simple installation. Only a single tube is needed to connect the HA-45 to a teller station.
- Exclusive turbine system. The super-reliable and patented PowerStar turbine system provides maximum load-carrying capacity with lower operating costs.
- Easy to service. Components are easy to replace if they become worn or damaged, so there's no delay in keeping your unit operational.
- A/V Communications Package Customers enjoy clear and comfortable communications when Hamilton Audio and Video consoles are combined. The full-duplex audio system can serve up to 12 remote locations while a bright 10"LCD display helps make the transaction personal and direct.
- Model 5517 Customer Video Large 10" LCD display along with wide dynamic color camera delivers crisp clear video communication. A high-intensity sun viewable option is also available.

Model 5517 Customer Video