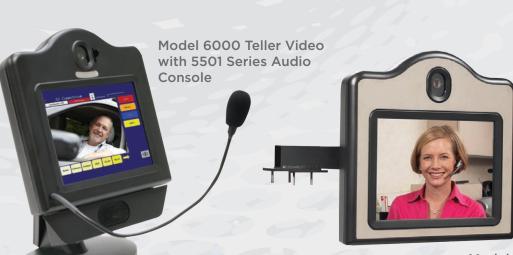

### Features of **HAMILTON AIR HA-45**

Engineered for outstanding reliability and superb cost-effectiveness

**Teller Unit** 

HA-45 is engineered to Hamilton's legendary high standards:

- Maximum teller space. The low-profile teller terminals allow for unsurpassed line-of-sight visibility.
- Simple installation. Only a single tube is needed to connect the HA-45 to a teller station.
- Exclusive turbine system. The super-reliable and patented PowerStar turbine system provides maximum load-carrying capacity with lower operating costs.
- Easy to service. Components are easy to replace if they become worn or damaged, so there's no delay in keeping your unit operational.
- A/V Communications Package Customers enjoy clear and comfortable communications when Hamilton Audio and Video consoles are combined. The full-duplex audio system can serve up to 12 remote locations while a bright 10"LCD display helps make the transaction personal and direct.
- Model 5517 Customer Video Large 10" LCD display along with wide dynamic color camera delivers crisp clear video communication. A high-intensity sun viewable option is also available.