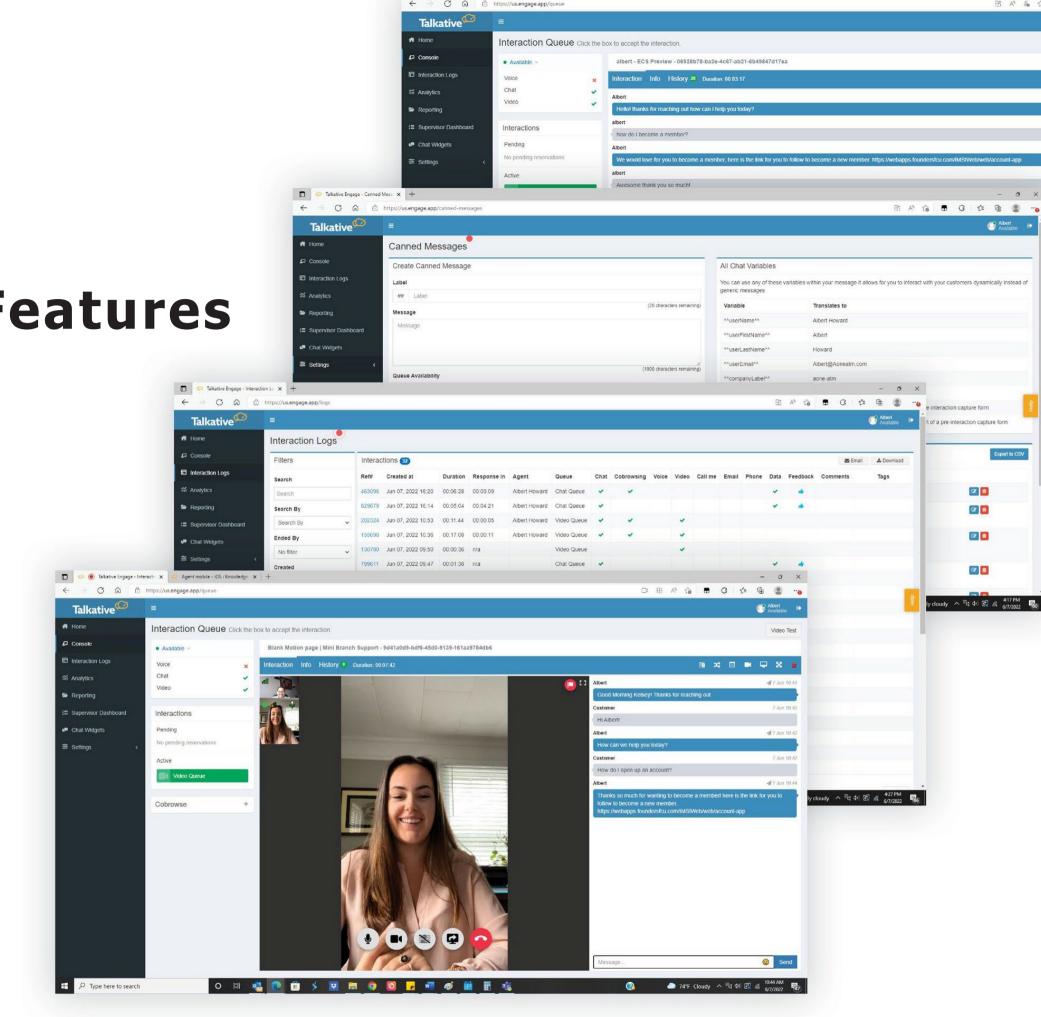

### **Instant Console Connection Features**

- Instant Chat
- Instant Video Chat
- •Translator 60 Languages
- Chat Log Storage
- Custom Canned Responses
- Signal Strength Indicator
- •Co-Browsing
- Screen Sharing