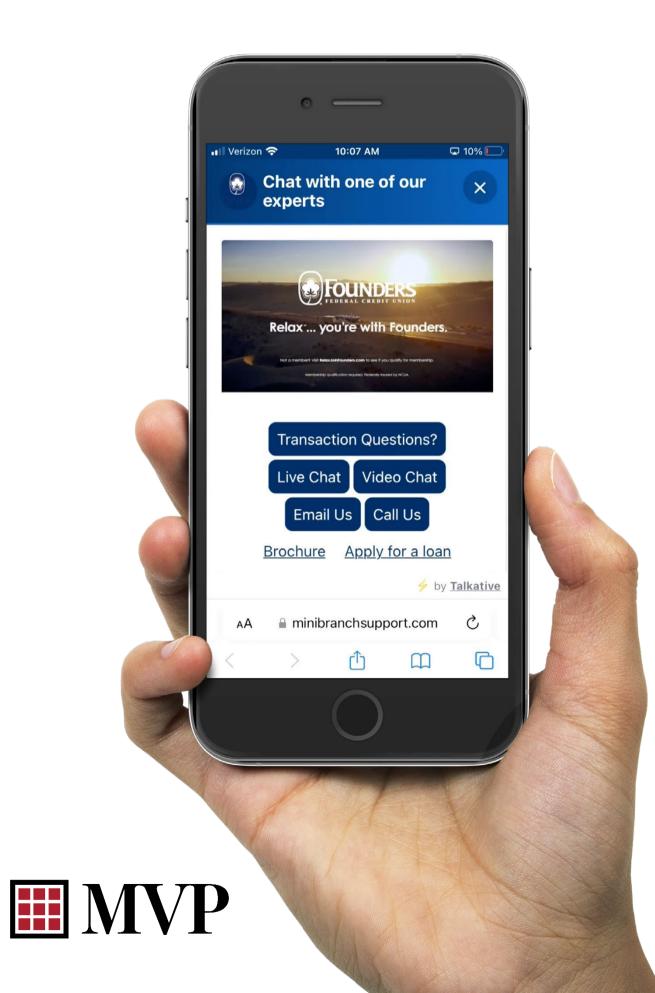

### Connection

Unlike traditional ATM or ITM models, MiniBranch allows consumers to connect with tellers via live chat, phone call or video call anywhere. Account holders no longer need to be in front of an ITM or in the branch to speak with a teller.

### **QR Code Connection**

- Instant chat
- Instant live video
- Phone connection

### **Instant Console Connection Features**

- Instant Chat
- Instant Video Chat
- •Translator 60 Languages
- Chat Log Storage
- Custom Canned Responses
- Signal Strength Indicator
- •Co-Browsing
- Screen Sharing