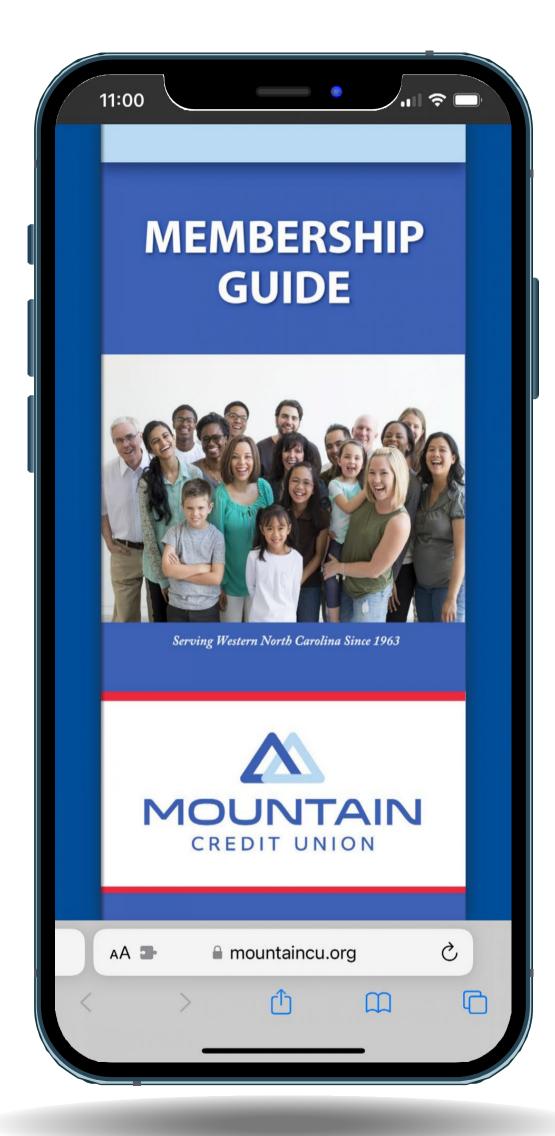

### Your Brand and Your Message **Front and Center**

- SharkSkin wrap material designed to protect your logo and colors
- Backlit topper
- 15" HD remote delivered welcome screen ads
- Digital brochure delivered to smart devices
- Custom receipt paper with your logo and QR code
- Custom landing page with image or video marketing
- •QR code marketing Loans, open an account, branch locator, etc.

#### Get the information

Find out the latest about all our banking services through our digital brochure. Scan the QR code for access

### **Digital Brochure**

- •No more printing brochures
- Make changes as often as needed
- Embedded links to specific offers and services