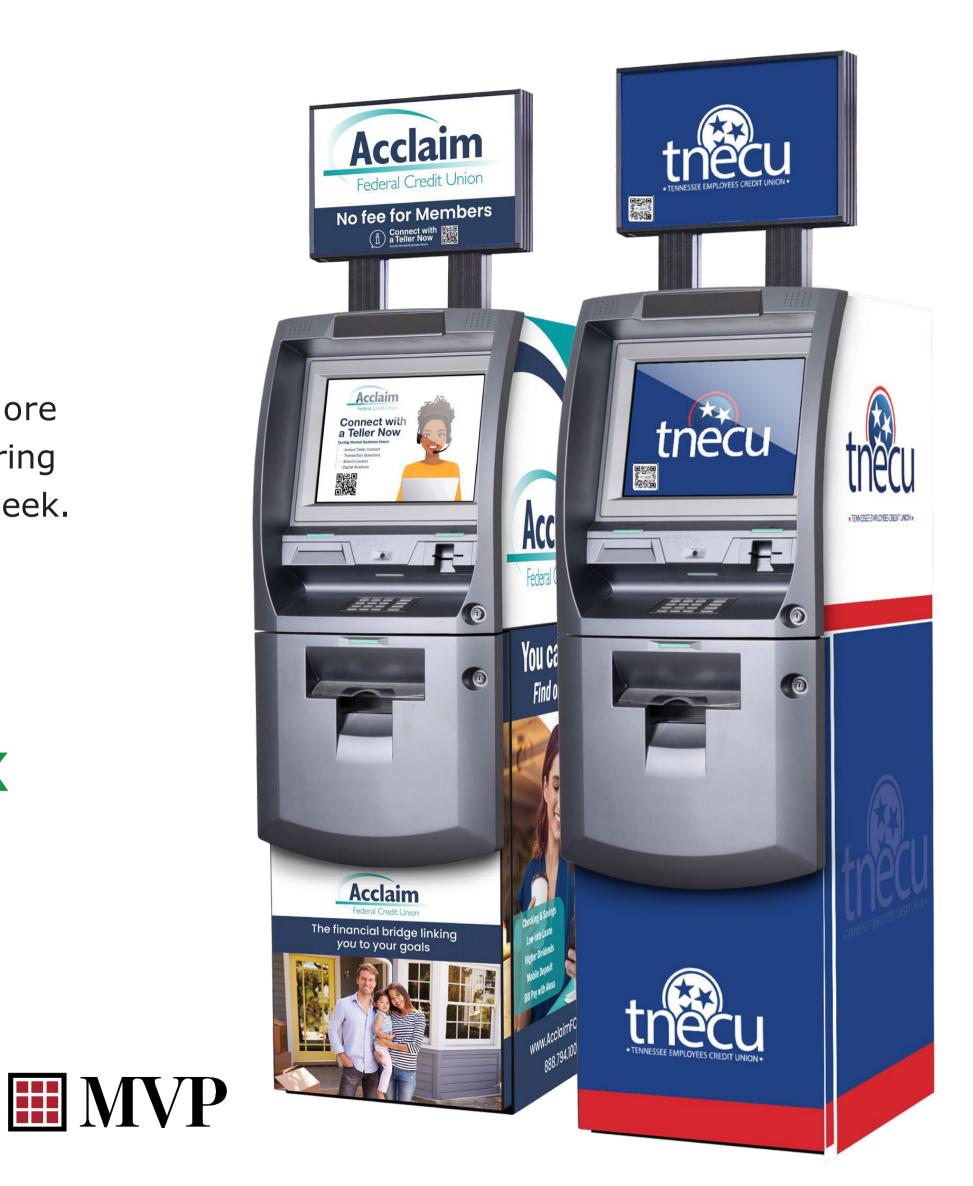

### Your Brand and Your Message **Front and Center**

- SharkSkin wrap material designed to protect your logo and colors
- Backlit topper
- 15" HD remote delivered welcome screen ads
- Digital brochure delivered to smart devices
- Custom receipt paper with your logo and QR code
- Custom landing page with image or video marketing
- •QR code marketing Loans, open an account, branch locator, etc.

### 15" HD Welcome Screen Rotating Ads

- Remote delivered welcome screen ads
- Maximum of six rotating ads
- Unlimited changes
- Seasonal ads
- •Time and date range specific ads
- •QR Codes directed to specific offer

### **QR Code Displayed**

- •Topper insert
- Welcome screen ads
- Digital brochure
- Receipt
- •Next to keypad