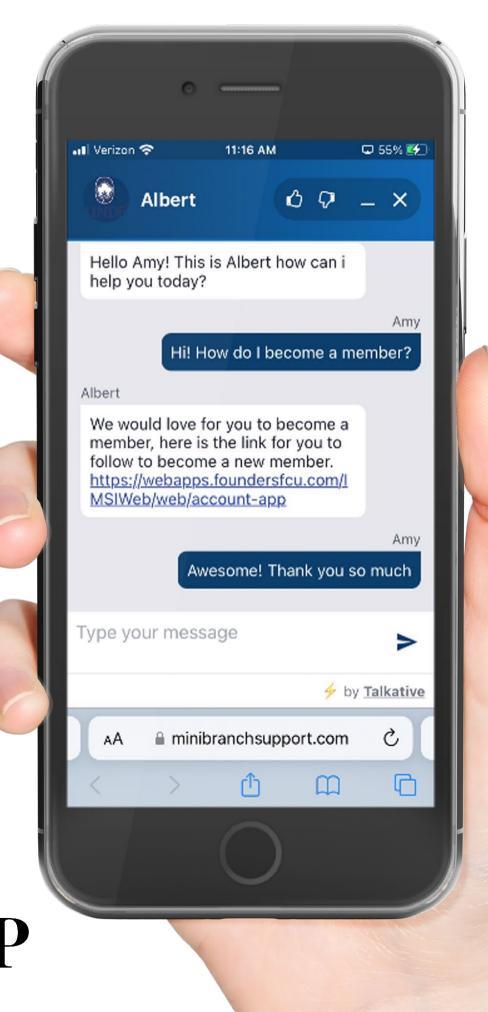

### Connection

Unlike traditional ATM or ITM models, MiniBranch allows consumers to connect with tellers via live chat, phone call or video call anywhere. Account holders no longer need to be in front of an ITM or in the branch to speak with a teller.

### **QR Code Connection**

- Instant chat
- Instant live video
- Phone connection

### **Instant Console Connection Features**

- Instant Chat
- Instant Video Chat
- •Translator 60 Languages
- Chat Log Storage
- Custom Canned Responses
- Signal Strength Indicator
- •Co-Browsing
- Screen Sharing