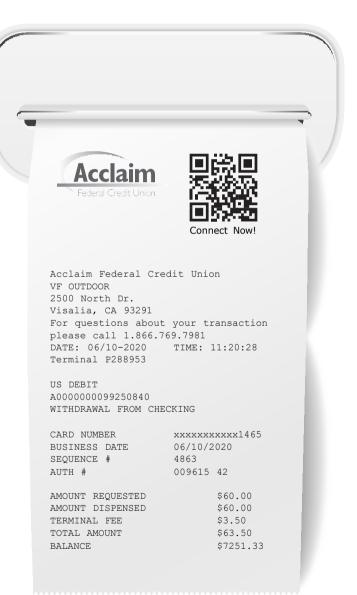

### Your Brand and Your Message **Front and Center**

- SharkSkin wrap material designed to protect your logo and colors
- Backlit topper
- 15" HD remote delivered welcome screen ads
- Digital brochure delivered to smart devices
- Custom receipt paper with your logo and QR code
- Custom landing page with image or video marketing
- •QR code marketing Loans, open an account, branch locator, etc.

### **QR Code Displayed**

- •Topper insert
- Welcome screen ads
- Digital brochure
- Receipt
- •Next to keypad