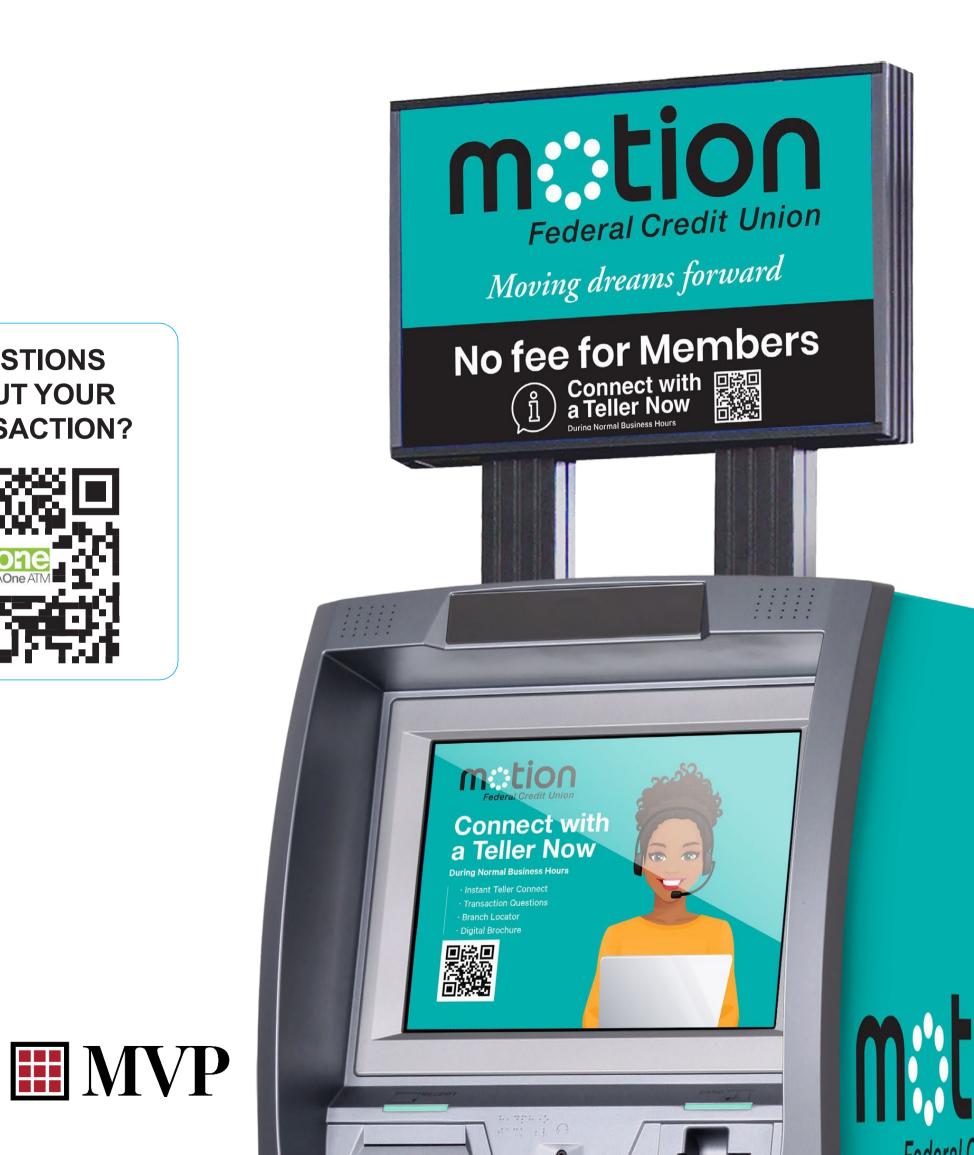

### Marketing

Your branded ATM at your remote location is so much more than just an ATM. It's a powerful marketing kiosk delivering your brand and your message 24 hours a day, 7 days a week.

### Your Brand and Your Message **Front and Center**

- SharkSkin wrap material designed to protect your logo and colors
- Backlit topper
- 15" HD remote delivered welcome screen ads
- Digital brochure delivered to smart devices
- Custom receipt paper with your logo and QR code
- Custom landing page with image or video marketing
- •QR code marketing Loans, open an account, branch locator, etc.

### 15" HD Welcome Screen Rotating Ads

- Remote delivered welcome screen ads
- Maximum of six rotating ads
- Unlimited changes
- Seasonal ads
- •Time and date range specific ads
- •QR Codes directed to specific offer

SPERO FINANCIAL Connect with a Teller Now

Instant Teller Connect
Transaction Questions
Branch Locator

SPERO

Membership

Guide

n a

Together, we are reaching new heights

### Connection

Unlike traditional ATM or ITM models, MiniBranch allows consumers to connect with tellers via live chat, phone call or video call anywhere. Account holders no longer need to be in front of an ITM or in the branch to speak with a teller.

### **QR Code Connection**

- Instant chat
- Instant live video
- Phone connection

### **QR Code Displayed**

- •Topper insert
- Welcome screen ads
- Digital brochure
- Receipt
- •Next to keypad