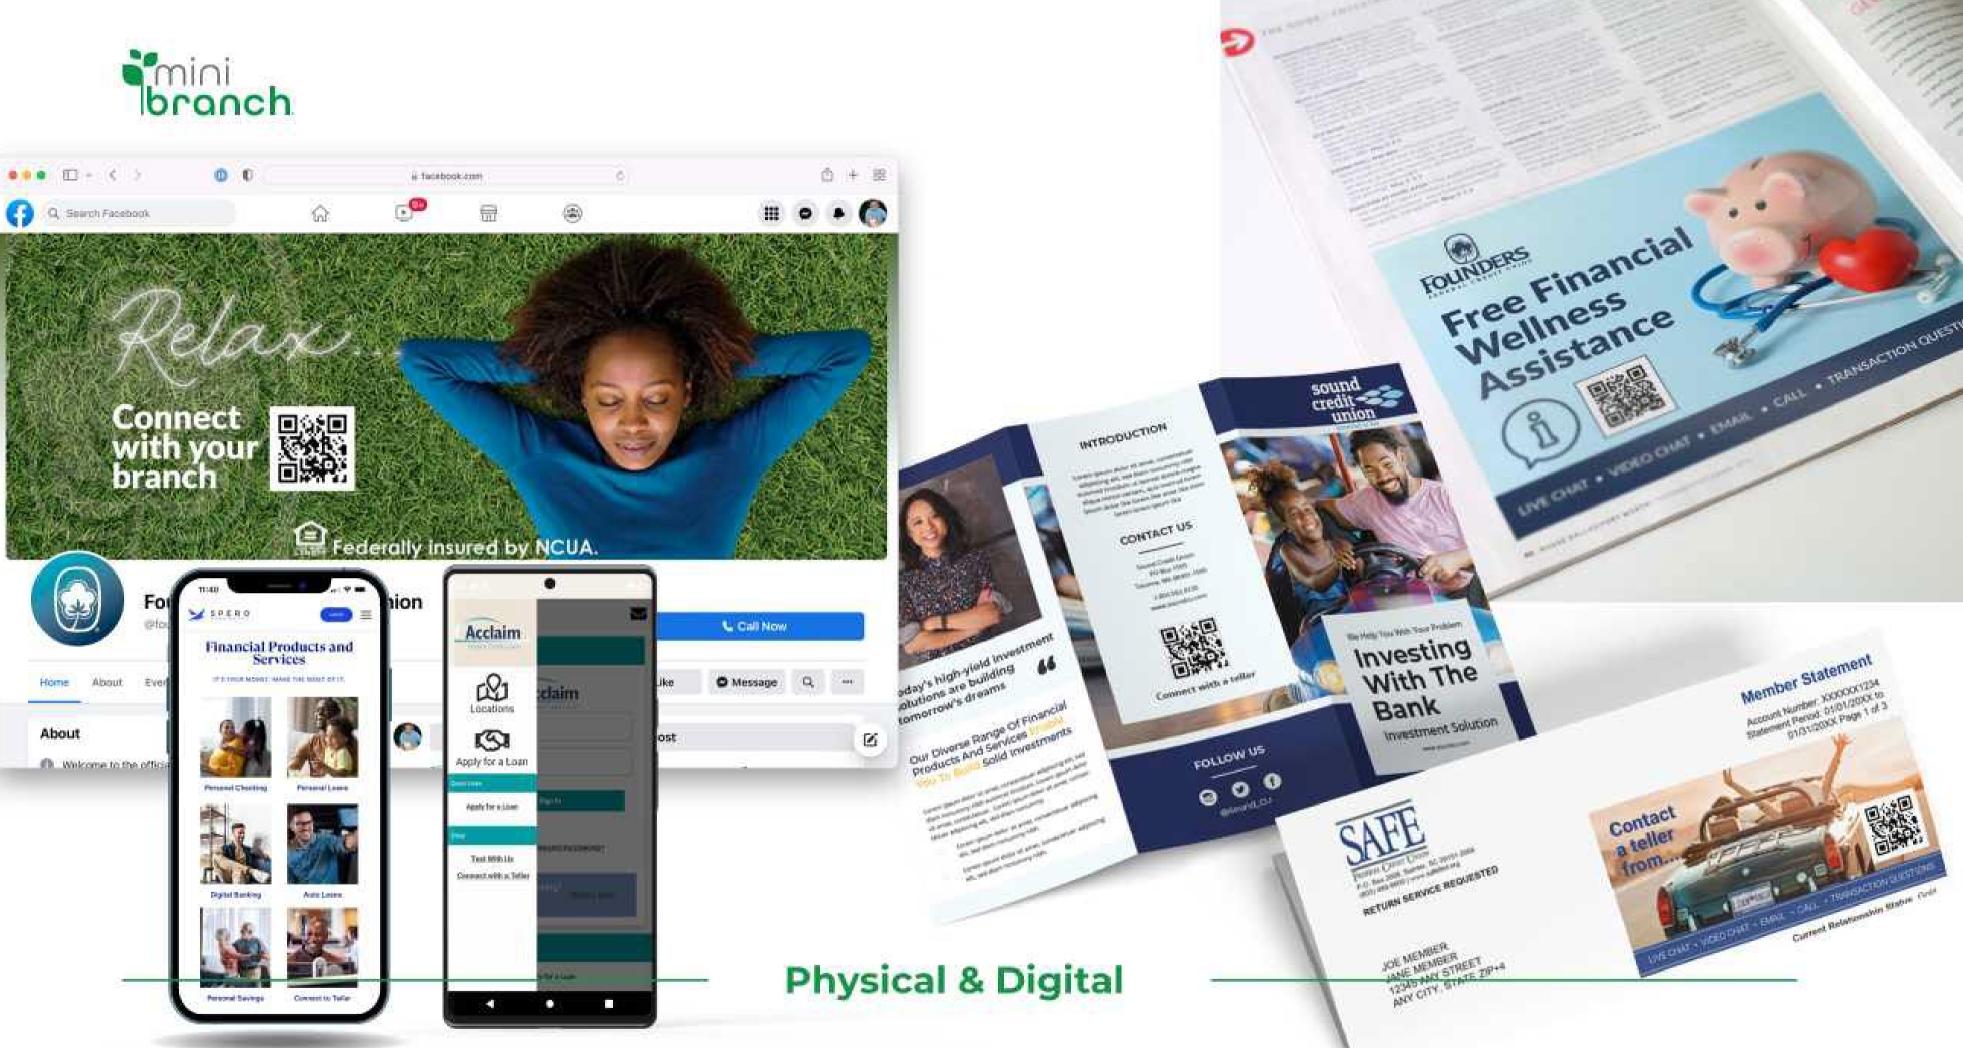

### Your Brand and Your Message **Front and Center**

- SharkSkin wrap material designed to protect your logo and colors
- Backlit topper
- 15" HD remote delivered welcome screen ads
- Digital brochure delivered to smart devices
- Custom receipt paper with your logo and QR code
- Custom landing page with image or video marketing
- •QR code marketing Loans, open an account, branch locator, etc.

#### Get the information

Find out the latest about all our banking services through our digital brochure. Scan the QR code for access

### **Digital Brochure**

- •No more printing brochures
- Make changes as often as needed
- Embedded links to specific offers and services

### **QR Code Displayed**

- •Topper insert
- Welcome screen ads
- Digital brochure
- Receipt
- •Next to keypad