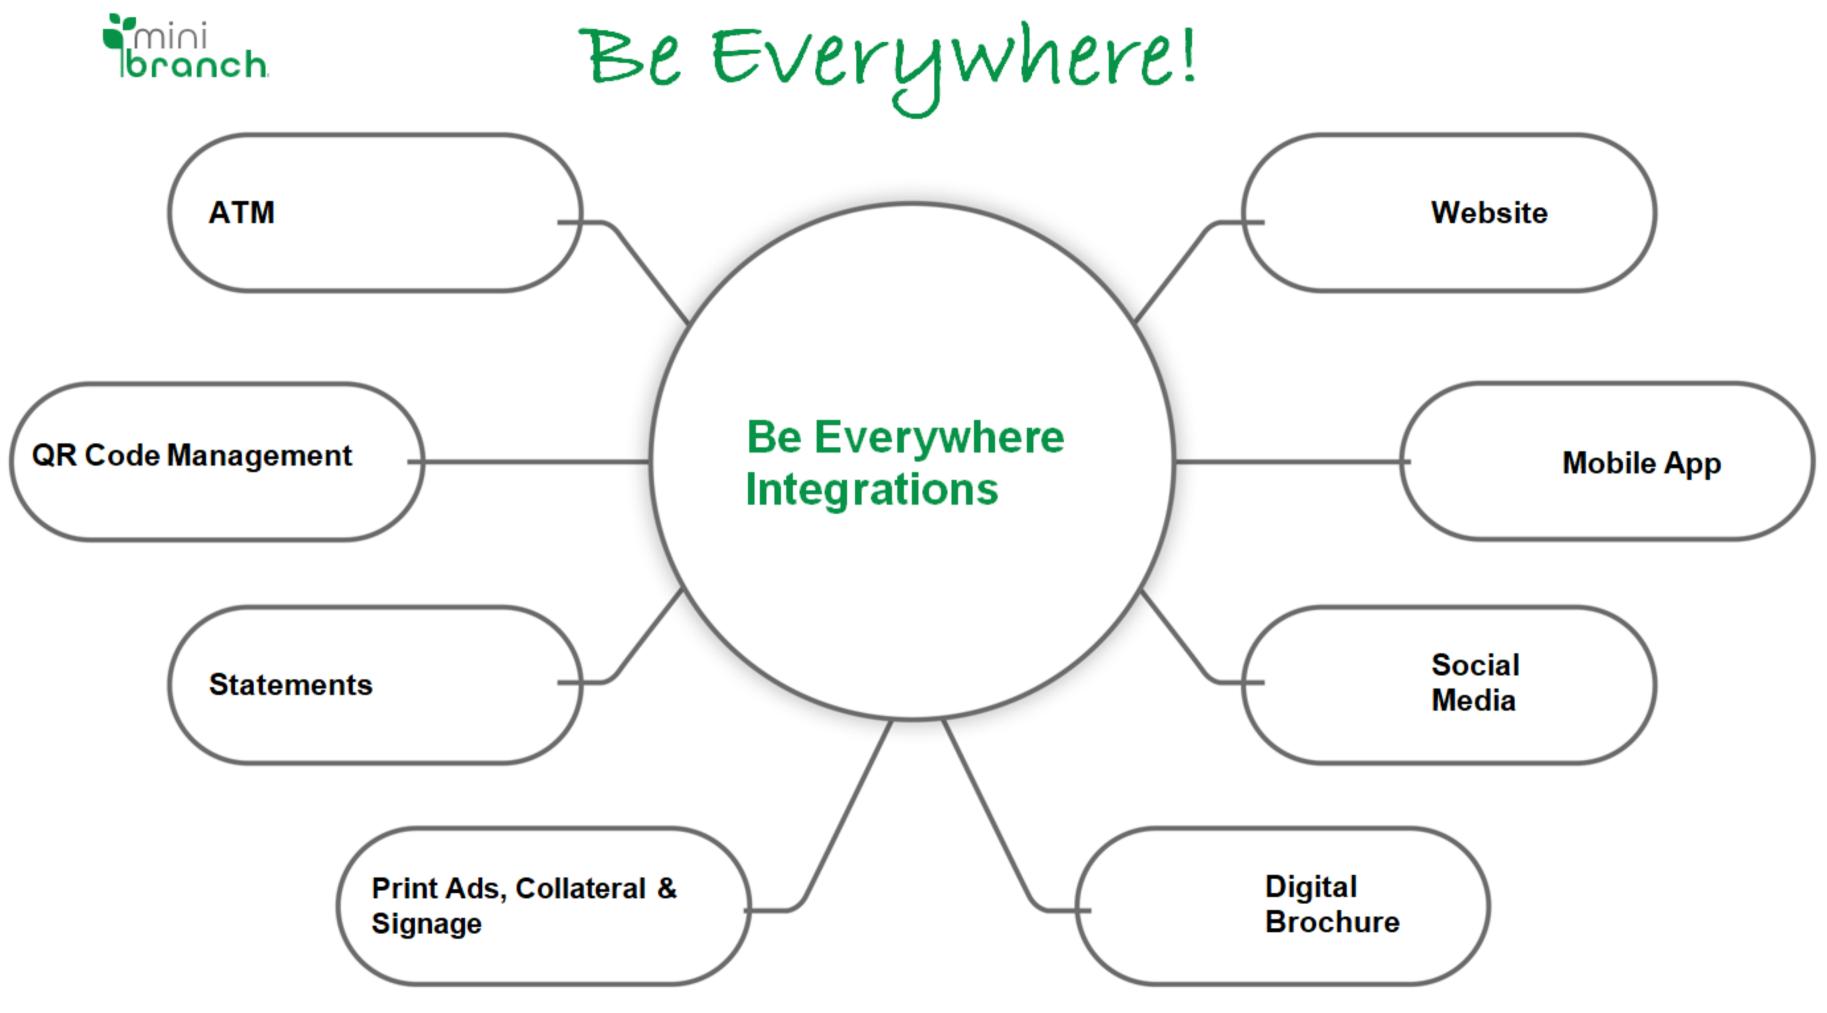

### Connection

Unlike traditional ATM or ITM models, MiniBranch allows consumers to connect with tellers via live chat, phone call or video call anywhere. Account holders no longer need to be in front of an ITM or in the branch to speak with a teller.

#### **Engage Consumers Where They Are**

### **QR Code Connection**

- Instant chat
- Instant live video
- Phone connection

### **QR Code Displayed**

- •Topper insert
- Welcome screen ads
- Digital brochure
- Receipt
- •Next to keypad