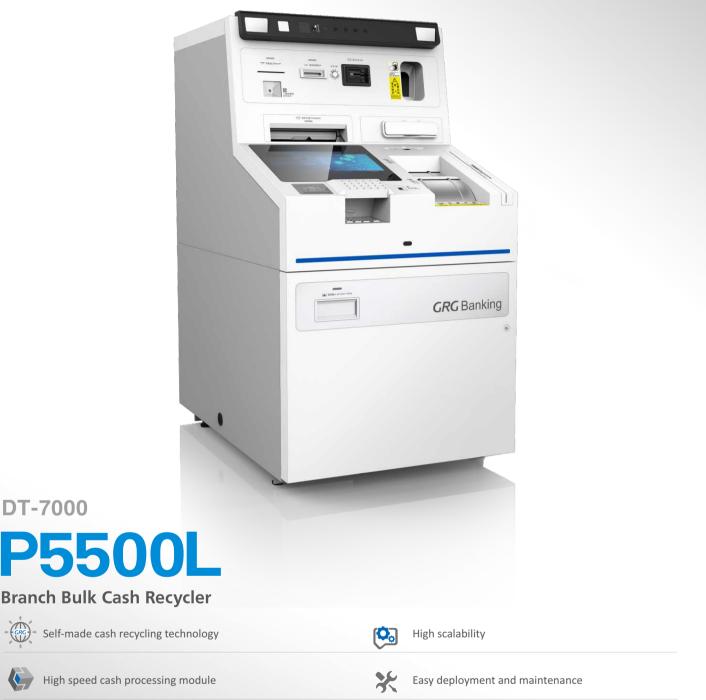

The P5500L is GRGBanking's latest branch bulk cash recycler, which is integrated with GRGBanking's latest recycling technology. The fast cash processing speed and scalability of the P5500L makes it an ideal terminal for modern branches. The P5500L not only transfers cash services from the teller to a self-servicing solution, but also some key financial services, like bank statement printing and card issuing, which helps branches provide more automated and efficient financial services within the branch.